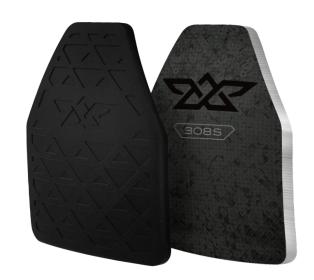

# 308 STANDARD

CERTIFIED TO NIJ STANDARD 0101.06 (LEVEL III) WHEN WORN IN CONJUNCTION WITH RISE LEVEL IIIA ULTRA PREMIUM ARMOR PACKAGE\*

CPL Model Designation:
AAS302 ICW, RISE, Ultra, Premium, Male IIIA